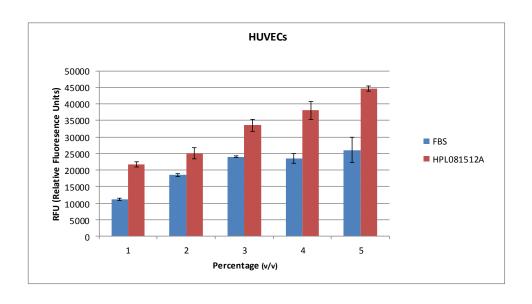

## Human Platelet Lysate

- . Tired of increasing FBS prices?
- . Want to get away from animal derived components?

Human Platelet Lysate & Ready to Use GroPro

Human Platelet Lysate (HPL) is a non-animal derived cell culture growth supplement derived from human platelets. HPL contains abundant growth factors and cytokines necessary for cell growth and proliferation. Platelet lysate can be used as a growth supplement to replace fetal bovine serum in cell culture medium. Our NEW GroPro is ready to use and can be used at the same ratio as FBS in traditional cultures. Replacing bovine serum with HPL allows for expansion and clinical grade production of functional mesenchymal stromal cells by removing the risk of xenogeneic immune reactions and transmission of bovine prion and viral pathogens.