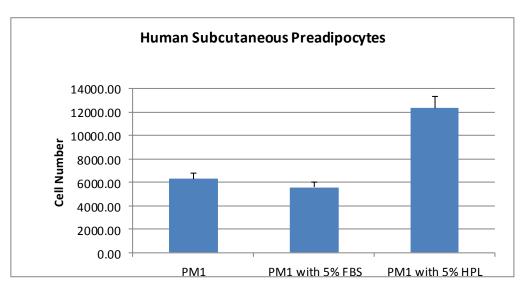

## Human Platelet Lysate

- . Tired of increasing FBS prices?
- . Want to get away from animal derived components?

Human Platelet Lysate & Ready to Use GroPro

Human Platelet Lysate (HPL) is a non-animal derived cell culture growth supplement derived from human platelets. HPL contains abundant growth factors and cytokines necessary for cell growth and proliferation. Platelet lysate can be used as a growth supplement to replace fetal bovine serum in cell culture medium. Our NEW GroPro is ready to use and can be used at the same ratio as FBS in traditional cultures. Replacing bovine serum with HPL allows for expansion and clinical grade production of functional mesenchymal stromal cells by removing the risk of xenogeneic immune reactions and transmission of bovine prion and viral pathogens.