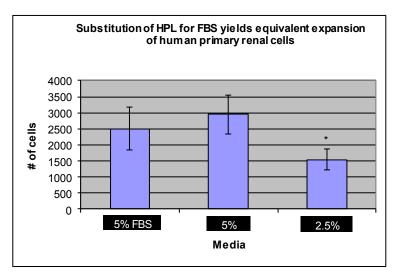

## Human Platelet Lysate

- . Tired of increasing FBS prices?
- . Want to get away from animal derived components?

Human Platelet Lysate & Ready to Use GroPro

Human Platelet Lysate (HPL) is a non-animal derived cell culture growth supplement derived from human platelets. HPL contains abundant growth factors and cytokines necessary for cell growth and proliferation. Platelet lysate can be used as a growth supplement to replace fetal bovine serum in cell culture medium. Our NEW GroPro is ready to use and can be used at the same ratio as FBS in traditional cultures. Replacing bovine serum with HPL allows for expansion and clinical grade production of functional mesenchymal stromal cells by removing the risk of xenogeneic immune reactions and transmission of bovine prion and viral pathogens.